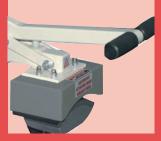

### **Beta Cap Press**

Our technologically advanced and top quality transfer press Beta Cap is ideal for the application of transfers and emblems to hats, caps and all other types of headwear. The compact press is small, handy and ready to use anywhere with its simple manual operation.

- Manual operated transfer press specially designed for hats and caps
- Practical and easy to handle
- Large opening angle ensures there is plenty of working clearance
- Caps can be quickly and easily fitted and printed
- Locking mechanism to hold cap in position during transfer
- Microprocessor controlled for time and temperature accuracy and ease of operation
- Electronic temperature control / working temperature from 70 to 235 °C
- Digital LED display with many functions e.g. for presetting time and temperature
- Timer with acoustic signal / time can be adjusted from 0 to 9 minutes 59 seconds
- Illuminated control switch
- Temperature / time controller giving error messages in the event of a fault in either the heating element or time control system
- Moveable lower platen holder for ideal adjustment to different cap models
- Robust, long-life design with aluminium housing
- Compact, space-saving model