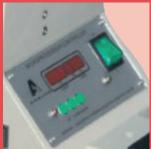

- Manual operated transfer press specially designed for hats and caps
- Practical and easy to handle
- Large opening angle ensures there is plenty of working clearance
- Caps can be quickly and easily fitted and printed
- Locking mechanism to hold cap in position during transfer
- Microprocessor controlled for time and temperature accuracy and ease of operation
- Electronic temperature control / working temperature from 70 to 235 °C
- Digital LED display with many functions e.g. for presetting time and temperature
- Timer with acoustic signal / time can be adjusted from 0 to 9 minutes 59 seconds
- Illuminated control switch
- Temperature / time controller giving error messages in the event of a fault in either the heating element or time control system
- Moveable lower platen holder for ideal adjustment to different cap models
- Robust, long-life design with aluminium housing
- Compact, space-saving model

#### 230 V, 50 Hz, 500 W 280 mm wide 800 mm high when open 430 mm high when closed 520 mm deep Space required: 280 x 470 x 730 mm

Printing surface: 150 x 90 mm

Weight: 15 kg **Art. No. 15826** 

**Technical data:** 