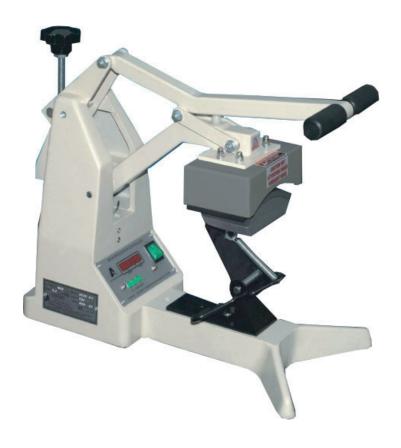

### **Beta Cap Press**

Our technologically advanced and top quality transfer press Beta Cap is ideal for the application of transfers and emblems to hats, caps and all other types of headwear. The compact press is small, handy and ready to use anywhere with its simple manual operation.

- Manual operated transfer press specially designed for hats and caps
- Practical and easy to handle
- Large opening angle ensures there is plenty of working clearance
- Caps can be quickly and easily fitted and printed
- Locking mechanism to hold cap in position during transfer
- Microprocessor controlled for time and temperature accuracy and ease of operation
- Electronic temperature control / working temperature from 70 to 235 °C
- Digital LED display with many functions e.g. for presetting time and temperature
- Timer with acoustic signal / time can be adjusted from 0 to 9 minutes 59 seconds
- Illuminated control switch
- Temperature / time controller giving error messages in the event of a fault in either the heating element or time control system
- Moveable lower platen holder for ideal adjustment to different cap models
- Robust, long-life design with aluminium housing
- Compact, space-saving model